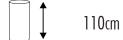

Width x height: 1582 x 1023 mm plus 10 mm circumferential trim with crop marks.

File format: .eps or .pdf Mode of colour: CMYK

Resolution: vector format, resp. pixel graphics 150-300 dpi.

Printing is done on special foil with protective lamination and is labelled around the table (foil is removable and restickable).