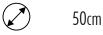

Width x height: 1582 x 1023 mm plus 10 mm circumferential trim with crop marks.

File format: .eps or .pdf Mode of colour: CMYK

Resolution: vector format, resp. pixel graphics 150-300 dpi.

Printing is done on special foil with protective lamination and is labelled around the table (foil is removable and restickable).