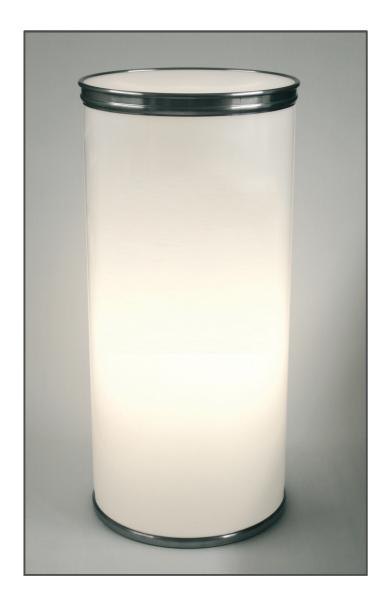

## TUUBA 500 Bar Table

9,5 Kg

## **TUUBA Bar Table 500**

Shining classic. The high-capacity illumination system on wireless battery basis guarantees a warm light in preferred colours for many hours. The elegant TUUBA bar table can be fully adjusted to any company-Cl. It is ideal for receptions, lounge equipment or as a meeting point at trade fairs and salesrooms.

## Scope of delivery

The lounge table will be standardly delivered in a robust cardboard with a translucent acryl table top and a vacuum lifting pad.