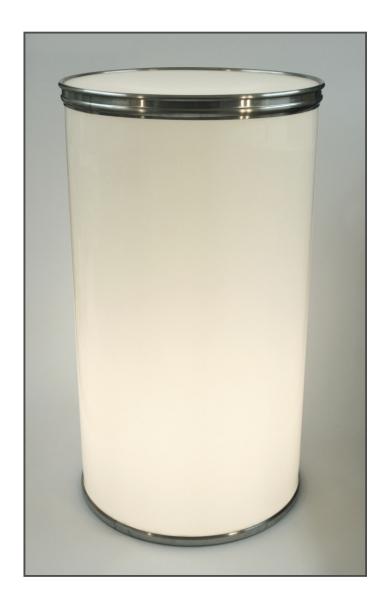

## **TUUBA 600**Bar Table

## **TUUBA Bar Table 600**

Shining classic - the bigger version. The high-capacity illumination system on wireless battery basis guarantees a warm light in preferred colours for many hours. The elegant TUUBA bar table can be fully adjusted to any company-CI. It is ideal for receptions, lounge equipment or as a meeting point at trade fairs and salesrooms.